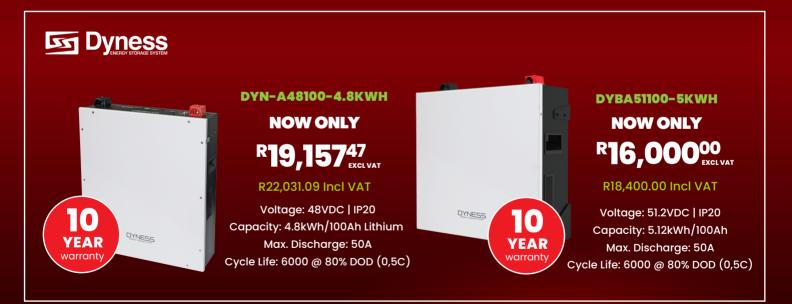

## ENERGY STORAGE SOLUTIONS





## 

LUX-SNA-5K-48VDC

NOW ONLY R8,53500 EXCLUAR

R9,815.25 Incl VAT

5KVA/5KW | 230VAC PV Input: 2 x 3200W / 450V Max CAN Lithium | BMS Communication

## LUX-SNA-6K-48VDC

**NOW ONLY** 

**R9,952**<sup>00</sup> R11,444.80 Incl VAT

6KVA/6KW | 230VAC PV Input: 2 x 4800W / 500V Max CAN Lithium | BMS Communication



Due to our policy of continuous improvement we reserve the right of modifying specifications and appearance. All Prices are VAT inclusive and are subject to availability . <u>All prices are valid until 30 September 2025</u> – while stocks last E&OE. Images may vary from actual products. All electrical products should be installed by a qualified technician.

Sales 010 202 3400 | Technical 010 202 3500 | Solar Hot Line 010 045 8002 | solar@acdc.co.za



LM: 010 202 3300 | GER: 011 418 9600 | CPT: 021 492 2000 | PTN: 031 700 4215 | RVH: 031 492 4800